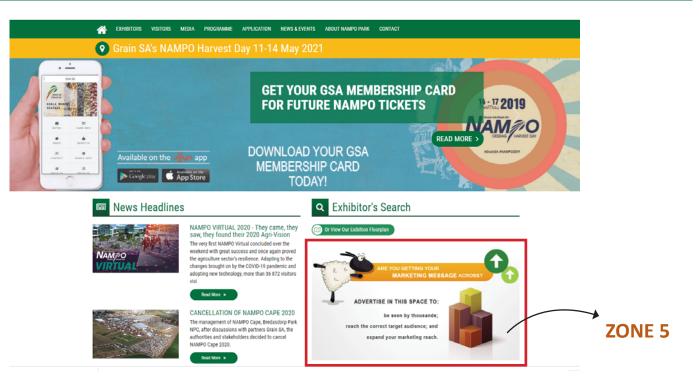

#### SELECT YOUR PREFERRED ZONE AS DISPLAYED ON PAGE 6 - 7

|                                     | Web<br>only<br>Per month | Magazine<br>& web (-30%)  Per month |                                           | Web<br>only<br>Per month | Magazine<br>& web (-30%)  Per month |
|-------------------------------------|--------------------------|-------------------------------------|-------------------------------------------|--------------------------|-------------------------------------|
| <b>ZONE 1</b> 630 x 90 pixels       | R15 685                  | R10 530                             | <b>NAMPO – ZONE 4</b><br>585 x 340 pixels | R15 685                  | R10 530                             |
| <b>ZONE 2</b> 630 x 340 pixels      | R15 685                  | R10 530                             | <b>NAMPO – ZONE 5</b><br>585 x 340 pixels | R15 685                  | R10 530                             |
| <b>ZONE 3</b> 196 x 560 pixels      | R13 410                  | R8 950                              |                                           |                          |                                     |
| <b>ZONE 4</b><br>196 x 560 pieksels | R7 715                   | R5 200                              |                                           |                          |                                     |

## **ADVERTISING ZONES: GRAIN SA WEBSITE**

NAMPO CAPE: www.grainsa.co.za/pages/nampo-cpt/cpt-home

News Headlines Q Exhibitor Search NAMPO VIRTUAL 2020 - They came, they saw, they found their 2020 Agri-Vision The very first NAMPO Virtual concluded over the weekend with great success alone again proved the agriculture sector's resilience. Analyping to the changes brought on by the COVID-19 pandemic and adopting new technology, more than 36 872 visitors visi Exhibitor Name NAMPO Stand Read More > CANCELLATION OF NAMPO CAPE 2020 The management of NAMPO Cape, Bredasdorp Park NPC, after discussions with partners Grain SA, the authorities and stakeholders decided to cancel NAMPO Cape 2020. Read More > ADVERTISE IN THIS SPACE TO: be seen by thousands; NAMPO 2020 GOES VIRTUAL The NAMPO Harvest Day, which has been bringing agriculture together for almost six decades, has sadly for the first time had to be cancelled by organisers Grain SA, due to the COVID-19 pandemic. The show was postponed to August 2020 at the outbreak of the reach the correct target audience; and expand your marketing reach. **ZONE 6** 