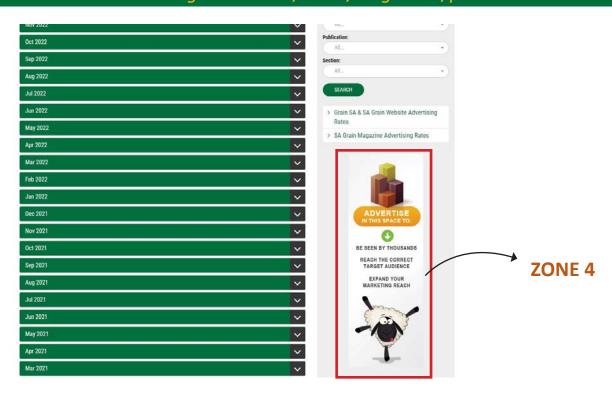

## SELECT YOUR PREFERRED ZONE AS DISPLAYED ON PAGE 2 - 4

|                                   | Web<br>only<br>Per month                | Magazine<br>& web (-30%)  Per month |             | Web<br>only<br>Per month  | Magazine<br>& web (-30%)  Per month |
|-----------------------------------|-----------------------------------------|-------------------------------------|-------------|---------------------------|-------------------------------------|
| <b>ZONE 1</b> 728 x 90 pixels     | R13 670                                 | R9 560                              | ZONE 8      |                           | L & COMPANY<br>EO OR PODCAST        |
| <b>ZONE 2</b> 728 x 90 pixels     | R13 670                                 | R9 560                              | BIG SPACE   | R11 740                   | R8 110                              |
| <b>ZONE 3</b> 400 x 250 pixels    | R6 780                                  | R4 720                              | SMALL SPACE | R6 780                    | R4 840                              |
| <b>ZONE 4</b> 728 x 90 pixels     | R11 740                                 | R8 110                              | ZONE 8      | DIGITORIAL & COMPANY LOGO |                                     |
| <b>ZONE 5</b> 400 x 250 pixels    | R13 670                                 | R9 560                              | BIG SPACE   | R8 710                    | R6 050                              |
| <b>ZONE 6</b> 600 x 800 pixels    | R11 740                                 | R8 110                              | SMALL SPACE | R5 080                    | R3 630                              |
| <b>ZONE 7</b><br>196 x 560 pixels | PHOTO COMPETITION<br>SPONSORSHIP ADVERT |                                     |             |                           |                                     |

#### **ZONE 3**