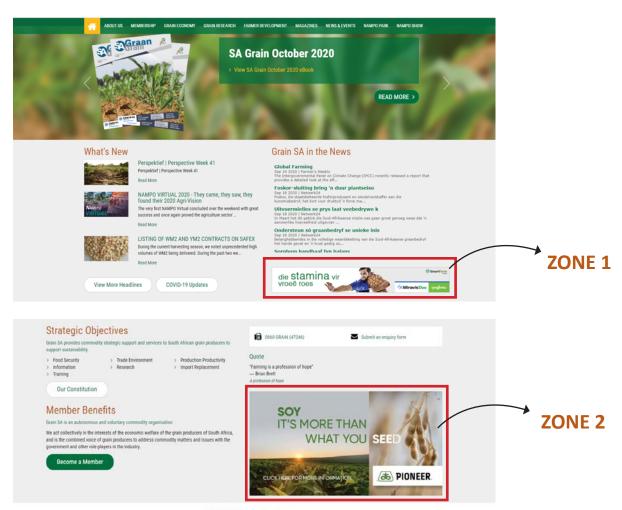

xels | R15 685                  | R10 530                             |
| <b>ZONE 2</b> 630 x 340 pixels      | R15 685                  | R10 530                             | <b>NAMPO – ZONE 5</b><br>585 x 340 pixels | R15 685                  | R10 530                             |
| <b>ZONE 3</b> 196 x 560 pixels      | R13 410                  | R8 950                              |                                           |                          |                                     |
| <b>ZONE 4</b><br>196 x 560 pieksels | R7 715                   | R5 200                              |                                           |                          |                                     |





## **ADVERTISING ZONES: GRAIN SA WEBSITE**

# HOME PAGE: www.grainsa.co.za/home



**GRAIN SA on Social** 

# **SAFEX PAGE:** www.grainsa.co.za/pages/industry-reports/safex-feeds









#### **ADVERTISING ZONES: GRAIN SA WEBSITE**

# PULA IMVULA: www.grainsa.co.za/home/magazines/pula-imvula



# NAMPO BOTHAVILLE: www.grainsa.co.za/pages/nampo/nampo-home







## **ADVERTISING ZONES: GRAIN SA WEBSITE**

NAMPO CAPE: www.grainsa.co.za/pages/nampo-cpt/cpt-home



News Headlines Q Exhibitor Search NAMPO VIRTUAL 2020 - They came, they saw, they found their 2020 Agri-Vision The very first NAMPO Virtual concluded over the weekend with great success alone again proved the agriculture sector's resilience. Analyping to the changes brought on by the COVID-19 pandemic and adopting new technology, more than 36 872 visitors visi Exhibitor Name NAMPO Stand Read More > CANCELLATION