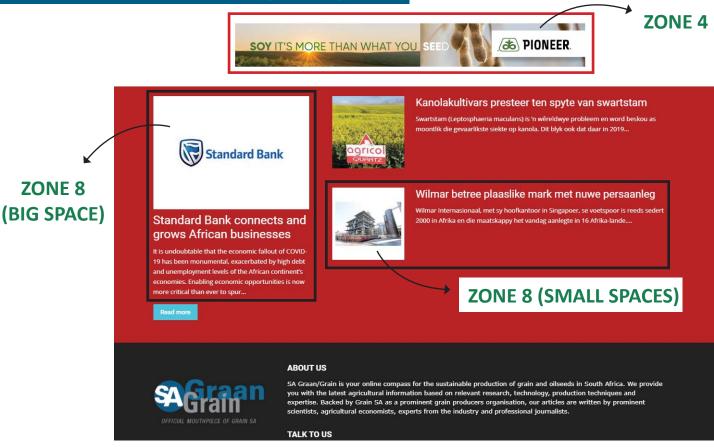

## **ADVERTISING ZONES: SA GRAIN MAGAZINE WEBSITE**

## **ARTICLE PAGES**

algehele wenner van die 2019

ontvang 'n kontantprys van R15

fotokompetisie. Sy is van Perdekop in Mpumalanga en aan haar 'n algehele tweede plek